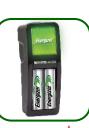

# **Mini Charger**

## **ENHANCED** COMMUNICATION

 Multiple colored LED lights indicate charge status

CHARGING

DONE

BAD (PULSING)

**VERSATILE** 

• Charges 1 or 2 AA or AAA NiMH batteries

### **Product Detail:**

**Designation:** Mini Charger

Model: CH2PC4 Color: Black

Charge Capability: "AA" (1) or (2)

"AAA" (1) or (2)

Note: Do not charge (1) "AA" and (1) "AAA"

at the same time. Please refer to the instructions for orientation diagram.