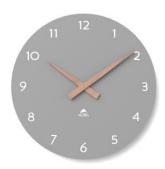

## HORMILENA Wall clock 100% wood

Give style to your work environment with this sleek 100% wood clock.

Easy to see time thanks to the clear figures on a background (30 cm diameter)

High precision quartz movement Silent and precise

Frame : MDF Needle : Walnut wood

Works with a battery LR6/AA (not supplied)

Always be on time with the MILENA wall clock. It is the accessory to have in your work environment. It consists of an MDF structure, walnut wood hands and a precise and silent mechanism.

Combining style and elegance, this 100% wood wall clock will fit perfectly in your workspaces.

## HORMILENA Wall clock 100% wood

Give style to your work environment with this sleek 100% wood clock.

| PRODUCT FEATURES  |                                                      |  |
|-------------------|------------------------------------------------------|--|
| Code              | HORMILENA BC                                         |  |
| EAN               | N/A                                                  |  |
| Materials         | Frame : MDF                                          |  |
|                   | Needle : Walnut wood                                 |  |
|                   | Mecanisme : ABS                                      |  |
| Color             | White - Walnut wood                                  |  |
| Product dimension | Diametre : Ø 30 cm                                   |  |
|                   | Thickness: 4cm                                       |  |
|                   | Weight : N/A kg                                      |  |
| Number of needles | 2                                                    |  |
| Battery           | Works with a battery LR6/AA (not supplied)           |  |
| Fixing system     | Wall                                                 |  |
| Origin            | French design and development - Manufacturing in PRC |  |
| Normes            | ROHS - CE                                            |  |
| Guarantee         | 3 years                                              |  |

| Code              | HORMILENA BC                                         |
|-------------------|------------------------------------------------------|
| EAN               | N/A                                                  |
| Materials         | Frame : MDF                                          |
|                   | Needle : Walnut wood                                 |
|                   | Mecanisme : ABS                                      |
| Color             | White - Walnut wood                                  |
| Product dimension | Diametre : Ø 30 cm                                   |
|                   | Thickness: 4cm                                       |
|                   | Weight : N/A kg                                      |
| Number of needles | 2                                                    |
| Battery           | Works with a battery LR6/AA (not supplied)           |
| Fixing system     | Wall                                                 |
| Origin            | French design and development - Manufacturing in PRC |
| Normes            | ROHS - CE                                            |
| Guarantee         | 3 years                                              |
|                   |                                                      |