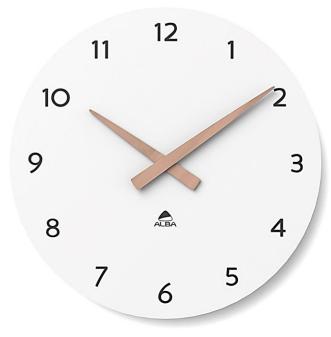

## HORMILENA Wall clock 100% wood

Give style to your work environment with this sleek 100% wood clock.

Easy to see time thanks to the clear figures on a background (30 cm diameter)

High precision quartz movement Silent and precise

Frame : MDF Needle : Walnut wood

Works with a battery LR6/AA (not supplied)

Always be on time with the MILENA wall clock. It is the accessory to have in your work environment. It consists of an MDF structure, walnut wood hands and a precise and silent mechanism.

Combining style and elegance, this 100% wood wall clock will fit perfectly in your workspaces.

## HORMILENA Wall clock 100% wood

Give style to your work environment with this sleek 100% wood clock.

| PRODUCT FEATURES  |                                                      |  |
|-------------------|------------------------------------------------------|--|
| Code              | HORMILENA BC                                         |  |
| EAN               | N/A                                                  |  |
| Materials         | Frame : MDF                                          |  |
|                   | Needle : Walnut wood                                 |  |
|                   | Mecanisme : ABS                                      |  |
| Color             | White - Walnut wood                                  |  |
| Product dimension | Diametre : Ø 30 cm                                   |  |
|                   | Thickness: 4cm                                       |  |
|                   | Weight : N/A kg                                      |  |
| Number of needles | 2                                                    |  |
| Battery           | Works with a battery LR6/AA (not supplied)           |  |
| Fixing system     | Wall                                                 |  |
| Origin            | French design and development - Manufacturing in PRC |  |
| Normes            | ROHS - CE                                            |  |
| Guarantee         | 3 years                                              |  |