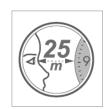

## HORMILENA Wall clock 100% wood

Give style to your work environment with this sleek 100% wood clock.

Easy to see time thanks to the clear figures on a background (30 cm diameter)

High precision quartz movement Silent and precise

## HORMILENA Wall clock 100% wood

Give style to your work environment with this sleek 100% wood clock.

| PRODUCT FEATURES  |                                                      |  |
|-------------------|------------------------------------------------------|--|
| Code              | HORMILENA BC                                         |  |
| EAN               | N/A                                                  |  |
| Materials         | Frame : MDF                                          |  |
|                   | Needle : Walnut wood                                 |  |
|                   | Mecanisme : ABS                                      |  |
| Color             | White - Walnut wood                                  |  |
| Product dimension | Diametre : Ø 30 cm                                   |  |
|                   | Thickness: 4cm                                       |  |
|                   | Weight : N/A kg                                      |  |
| Number of needles | 2                                                    |  |
| Battery           | Works with a battery LR6/AA (not supplied)           |  |
| Fixing system     | Wall                                                 |  |
| Origin            | French design and development - Manufacturing in PRC |  |
| Normes            | ROHS - CE                                            |  |
| Guarantee         | 3 years                                              |  |