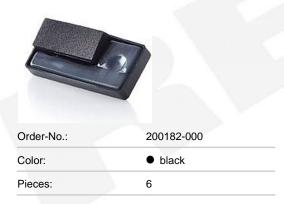

Automatic Numbering Machine Model B6K -

Accessories COLORBOX Size 2 black Suitable for: B6K

COLORBOX Size 2 red Suitable for: B6K

| Order-No.: | 200182-001 |
|------------|------------|
| Color:     | • red      |
| Pieces:    | 6          |