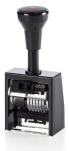

## **Automatic Numbering Machine Model B6K**

The numbering stamp model B6K has proven its worth in normal office applications. In spite of its user-friendly weight, this pagination stamp contains perfectly precise technology for best stamp imprints in sequential numbering.

## **Special features**

- for light office applications
- lightweight, fast, reliable
- exact positioning of imprint due to line indicator at base plate
- integrated self-inking mechanism with Ink-Cartridge (Colorbox Size 2)

## **Technical Data**

| Prints:                     | Number                             |
|-----------------------------|------------------------------------|
| Automatic action:           | 0x, 1–6x, 12x, 20x                 |
| Automatic Numbering action: | 5 wheels from right                |
| Wheels and body:            | Plastics and die-cast              |
| Number of Wheels:           | 6, with or without preceding zeros |
| Figure size:                | 4.5 mm/5.5 mm                      |
| Figure style:               | Antique/Block/Arabic/Iranian       |
| Net weight:                 | about 260 g                        |