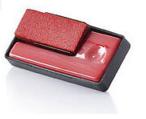

## Automatic Numbering Machine Model B6K -

Accessories

Inked Pads incl. Pad Holder Size 2 blue Suitable for: B6K

| Order-No.: | 200185-002 |
|------------|------------|
| Color:     | blue       |
| Pieces:    | 6          |
|            |            |

Inked Pads incl. Pad Holder Size 2 green Suitable for: B6K

| Order-No.: | 200185-003 |
|------------|------------|
| Color:     | • green    |
| Pieces:    | 6          |