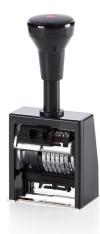

## **Automatic Numbering Machine Model B6K**

The numbering stamp model B6K has proven its worth in normal office applications. In spite of its user-friendly weight, this pagination stamp contains perfectly precise technology for best stamp imprints in sequential numbering.

The housing and wheels are not made of plastic, but are manufactured in the highest quality from die-cast zinc. This makes the numbering stamp model B6K particularly stable and durable. All parts are also produced and assembled "Made in Germany" - for the best quality, value and durability.

## **Special features**

- for light office applications
- lightweight, fast, reliable
- exact positioning of imprint due to line indicator at base plate
- integrated self-inking mechanism with Ink-Cartridge (Colorbox Size 2)